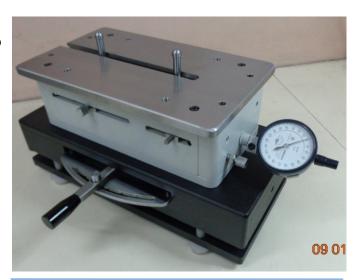

# **Universal Bench Comparator (UBC):**

The Universal Bench Comparator is a workshop quality system for undertaking internal and external inspection on a range of work pieces.

The unit is user friendly to set quickly and accurately for particular application. The standard unit is available with various optional measuring anvils to cover a large variety of inspection tasks.

#### **Features:**

- Robust Aluminum construction.
- Adjustable Measuring Pressure.
- Highly Sensitive Linear motion Mechanism.
- Adjustable and moving Anvil station.
- Dial / Probe mounting holder of hole dia 8 mm.
- Different measuring levels (heights) upto 25 mm for dia check.
- Inside and outside- Fast and precise measurements.
- Hardened measuring top table surface made of stainless steel.
- Special Tooling design facility against demand.

#### **Machine Contents:**

Universal Bench Comparator - Basic Unit without dial indicator.

Dial indicator extension piece 20mm – 1 no.

Work piece supports - 1 Pair.

Ball (Dia. 10 mm) Point Anvil for ID / OD check – 1 Pair.