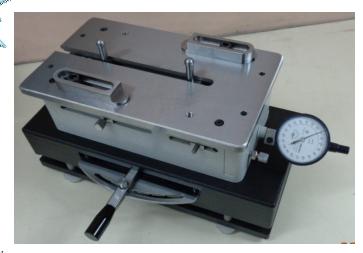

# **Universal Bench Comparator (UBC):**

The Universal Bench Comparator is a workshop quality system for undertaking internal and external inspection on a range of work pieces.

The unit is user friendly to set quickly and accurately for particular application. The standard unit is available with various optional measuring anvils to cover a large variety of inspection tasks.

#### **Features:**

- Robust Aluminum construction.
- Adjustable Measuring Pressure.
- Highly Sensitive Linear motion Mechanism.
- Adjustable and moving Anvil station.
- Dial / Probe mounting holder of hole dia 8 mm.
- Different measuring levels (heights) upto 25 mm for dia check.
- Inside and outside- Fast and precise measurements.
- Hardened measuring top table surface made of stainless steel.
- Special Tooling design facility against demand.

#### **Machine Contents:**

Universal Bench Comparator - Basic Unit without dial indicator.

Dial indicator extension piece 20mm – 1 no.

Work piece supports - 1 Pair.

Ball (Dia. 10 mm) Point Anvil for ID / OD check – 1 Pair.