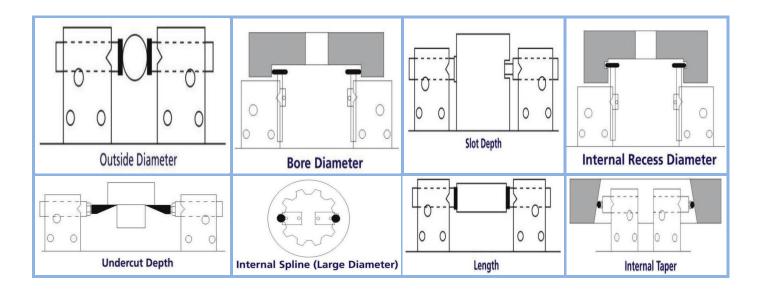

### **Application:**

- 1. Inside and outside measurements.
- 2. Internal Recesses diameter.
- 3. Undercut depth.
- 4. Internal Spline.
- 5. Taper Internal Diameter.
- 6. Slot Depth.
- 7. Length.
- 8. Special Tooling on demand.