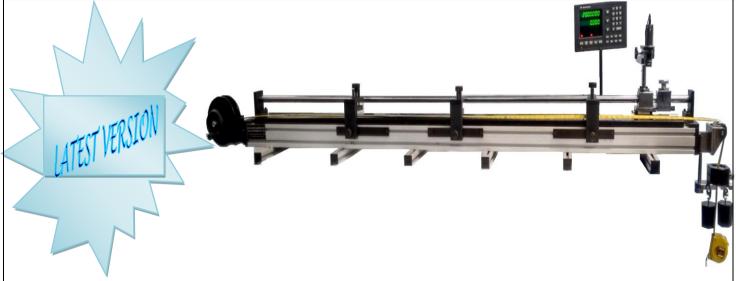

The scale and Tape calibration unit is useful for calibration of measuring tapes and scales. The Range of unit is 2000 mm. with the Least Count of 0.005 / 0.001 mm. The instrument is fitted with high precision scale and Digital Indicator. The Microscope catches the image of measurement line on scale or tape, under calibration and the same is displayed on PC.

## Specifications: -

| Max. Length measuring    | : | 2000 mm.                   |
|--------------------------|---|----------------------------|
| Overall dimensions       | : | 2250Lx200Bx335H mm(Approx) |
| Dimension of D.R.O.      | : | 270Lx100Bx160H mm(Approx)  |
| Resolution of DRO        | : | 0.005 mm / 0.001 mm        |
| Repeatability            | : | ± 0.005 mm                 |
| Accuracy                 | : | ± 0.050 / 2000 mm          |
| Microscope magnification | : | 10X to 200X                |