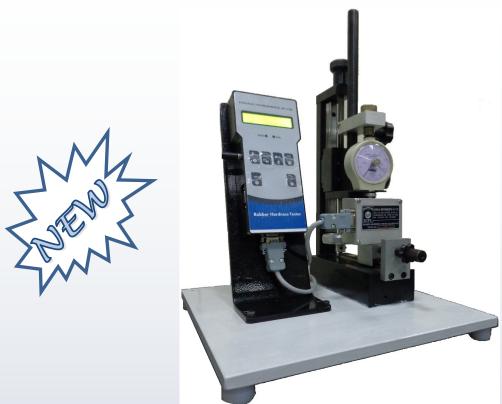

## **Electronic Rubber Hardness Tester Calibrator**

With force indicator & Load cell.

The Electronic Rubber Hardness Tester is useful for periodic calibration of Rubber Hardness Testers. The Rubber Hardness Testers of type A, B, E, O, C, D (as per ASTM 2240) can be calibrated with the instrument.

The instrument consists of rigid Base fitted with load cell and fixture to mount Rubber Hardness Tester. The force applied to Rubber Hardness Tester under calibration is directly seen on force indicating unit. The instrument is supplied with calibration certificate.

## SPECIFICATIONS

Overall Dimensions : 300L x 300W x 500H mm

Least Count : 0.001 N

Accuracy : +/- 0.5 % of reading.

Units of Measurement : kg and N

Range : 0 - 50 N

**Overload Protection is provided.** 

Kudale Calibration Laboratory Pvt. Ltd